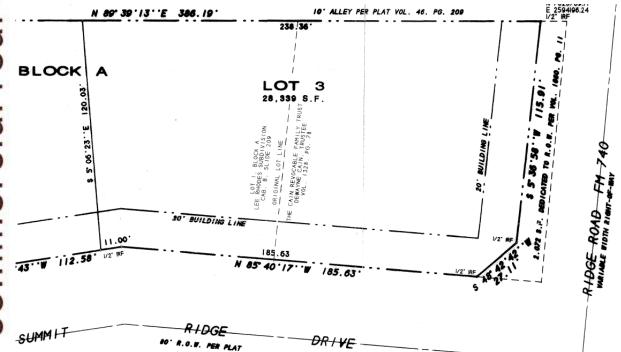

# 1002 Ridge Rd, Rockwall, TX 75087

| Location: | 1002 Ridge Rd, Rockwall, TX 75087 |  |  |
|-----------|-----------------------------------|--|--|
|           | NWC of Ridge @ Summit Ridge       |  |  |
| Size:     | .651 ac (28,339 sf)               |  |  |
| Zoned:    | RO – Residential Office           |  |  |
| Price:    | Call Broker                       |  |  |