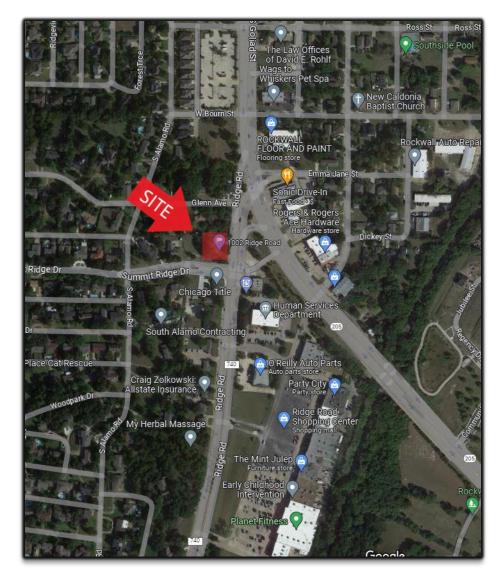

# 1002 Ridge Rd, Rockwall, TX 75087

| Location: | 1002 Ridge Rd, Rockwall, TX 75087 |  |  |
|-----------|-----------------------------------|--|--|
|           | NWC of Ridge @ Summit Ridge       |  |  |
| Size:     | .651 ac (28,339 sf)               |  |  |
| Zoned:    | RO – Residential Office           |  |  |
| Price:    | Call Broker                       |  |  |