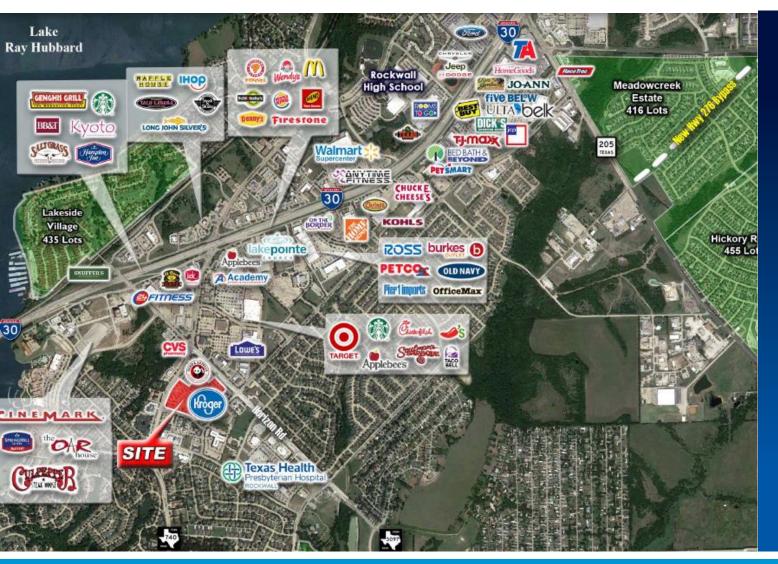

# **About The Property**

- Property is located at the SEC of Ridge Road & Horizon Road in Rockwall, TX
- Anchor tenant is Kroger
- Total square footage is 128,821
  SF
- Suite 210: 2,665 SF former karate school available
- The site offers excellent access and visibility to both Ridge Rd & Horizon Rd just south of I-30.
- Area retailers include Bank of America, Massage Envy, Aspire Allergy Baskin-Robins, Eqqsquisite Café, Pizza Hut, Which Wich, & Smile Works