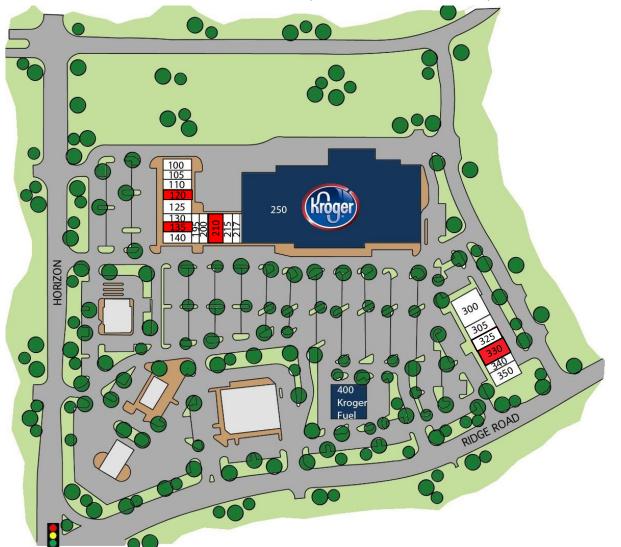

# Property Description

- Total Square Footage
  128,821 SF
- Available Space
  Suite 120: Lease Pending
  Suite 135: Lease Pending
  Suite 210: 2,665 SF
  Suite 330: Lease Pending
- Lease Rate
  Contact Broker
- Zoning
  Commercial
- Traffic Counts
  Ridge Rd: 38,528 VPD
  Horizon Rd: 39,311 VPD

## Center Details

| UNIT | TENANT                    |      | SQ. F             |   |
|------|---------------------------|------|-------------------|---|
| 100  | Pizza Hut                 |      | 1,500             | ı |
| 105  | Donut Station             |      | 1,050             |   |
| 110  | Basil Café                |      | 1,682             |   |
| 120  | Lease Pending             |      | 1,736             | J |
| 125  | Signature Nail Salon      |      | 2,500             |   |
| 130  | Interstate Batteries      |      | 1,500             |   |
| 135  | Lease Pending 🔍           |      | 1,500             |   |
| 140  | Smileworks                | N    | 2,347             |   |
| 195  | Postnet                   | V    | <b>&gt;</b> 1,500 |   |
| 200  | Which Wich                |      | 1,400             |   |
| 210  | AVAILABLE (former Karate) |      | 2,665             |   |
| 215  | Groovy Cuts for K         | (ids | 1,440             |   |
| 217  | Rockwall Precision        | Eye  | 1,800             |   |
| 250  | Kroger                    |      | 89,394            | 1 |
| 300  | Massage Envy              |      | 4,123             |   |
| 305  | Aspire Allergy            |      | 2,996             |   |
| 325  | Eqqsquisite Cafe          |      | 2,000             |   |
| 330  | Lease Pending             |      | 2,812             |   |
| 340  | Baskin Robbins            |      | 1,295             |   |
| 350  | Dickey's                  |      | 2,706             |   |