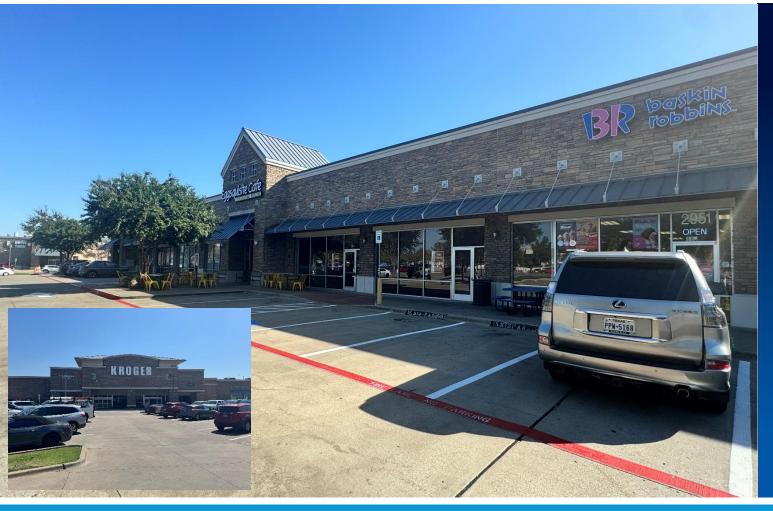

# **About The Property**

- Property is located at the SEC of Ridge Road & Horizon Road in Rockwall, TX
- Anchor tenant is Kroger
- Total square footage is 128,821
  SF
- Suite 210: 2,665 SF former karate school available
- The site offers excellent access and visibility to both Ridge Rd & Horizon Rd just south of I-30.
- Area retailers include Bank of America, Massage Envy, Aspire Allergy Baskin-Robins, Eqqsquisite Café, Pizza Hut, Which Wich, & Smile Works